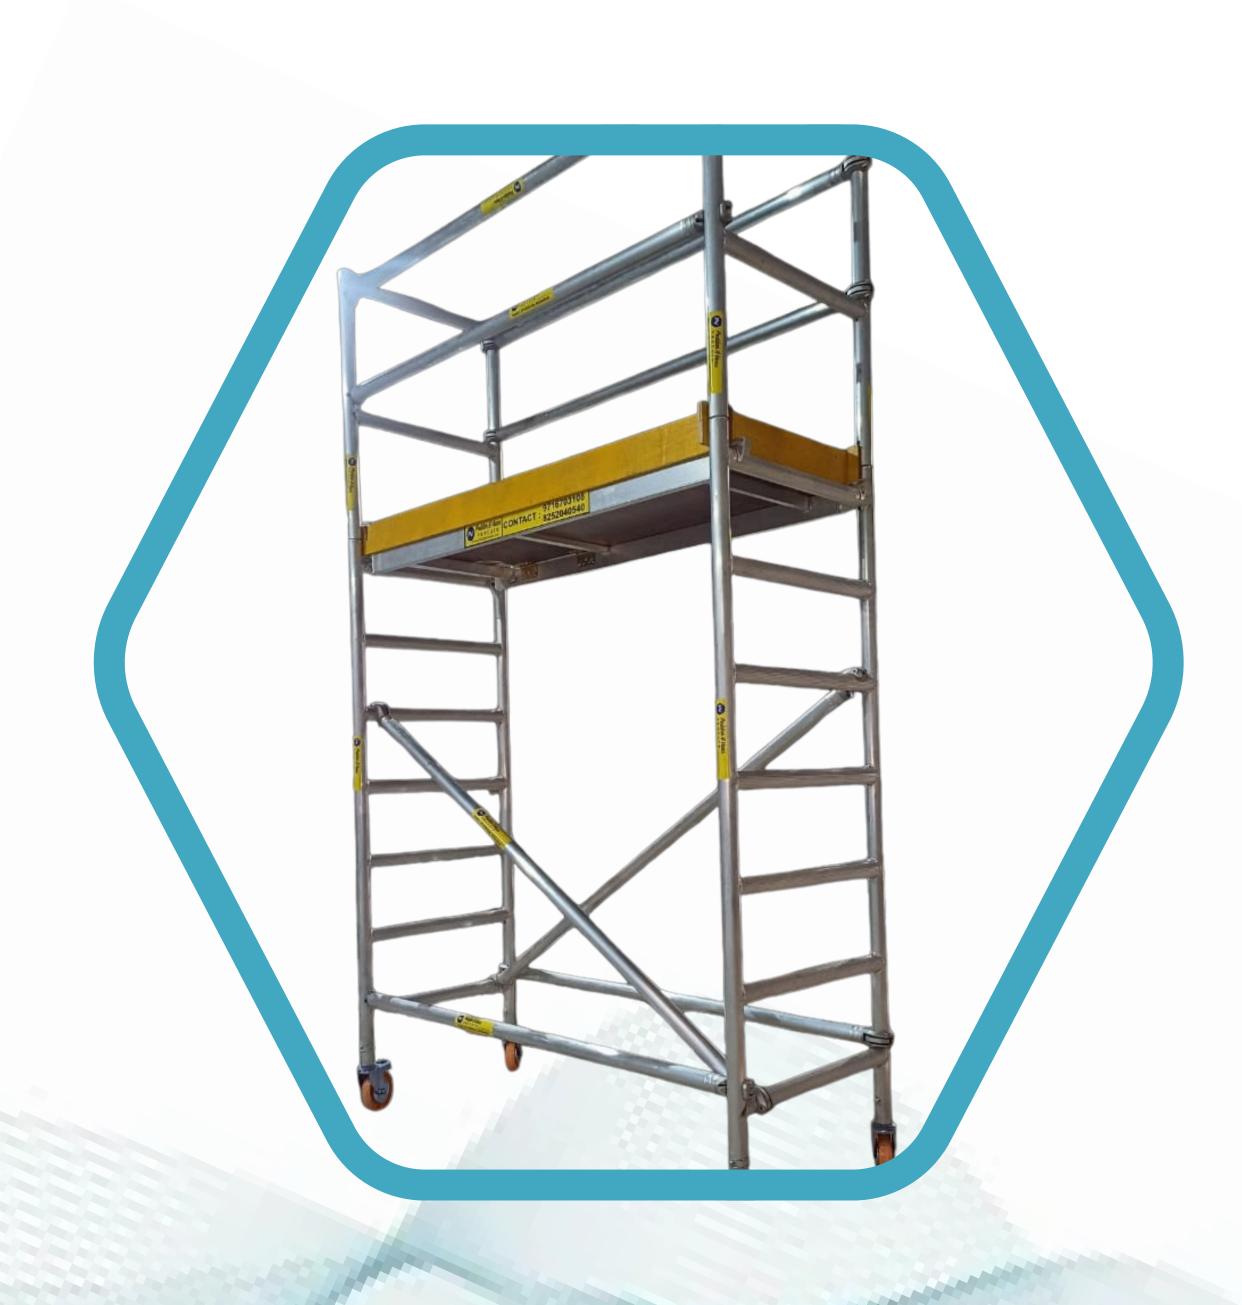

### Narrow Scaffolding (750 mm x 1800 mm)

Narrow-type scaffolding, often used in confined spaces or areas with limited access, typically includes several standard features to ensure safety and functionality.

#### **Standard Feature**

Slim Design Adjustable Height

Non-Slip Surfaces

Mobility

Guardrails

Locking Mechanisms

Compliance with Regulations

| Model No            | PVN022 | PVN032 | PVNO42 | PVN052 | PVN062 | PVN072 | PVN082 |
|---------------------|--------|--------|--------|--------|--------|--------|--------|
| Working Height (m)  | 3.2    | 4.2    | 5.2    | 6.2    | 7.2    | 8.2    | 9.2    |
| Tower Height (m)    | 2.2    | 3.2    | 4.2    | 5.2    | 6.2    | 7.2    | 8.2    |
| Platform Height (m) | 1.2    | 2.2    | 3.2    | 4.2    | 5.2    | 6.2    | 7.2    |