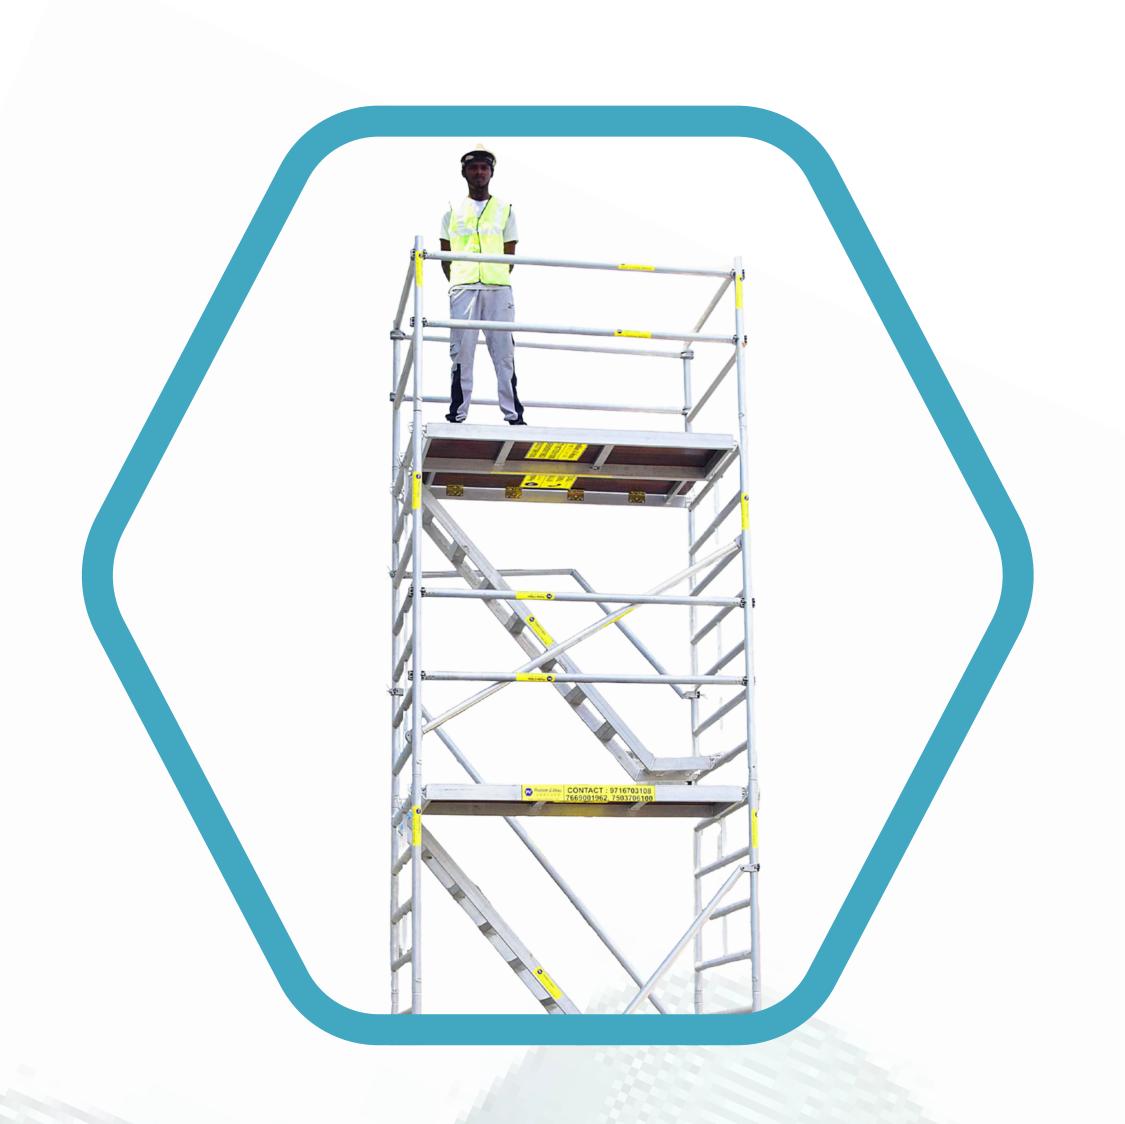

## Stairway Scaffolding (1300 mm x 1800 mm)

Stairway scaffolding, also known as stair tower scaffolding, is a type of scaffolding specifically designed to provide safe access to elevated areas where traditional ladders or straight scaffolding may not be suitable. It is commonly used in construction, renovation, maintenance, and other activities where workers need to access multiple levels of a structure.

#### **Standard Feature**

Stairs Platform Landings

Handrails and Guardrails

Modularity

Safety Features

Accessibility

| Model No            | PVSO32 | PVSO42 | PVS052 | PVS062 | PVS072 | PVS082 | PVS092 | PVS102 |
|---------------------|--------|--------|--------|--------|--------|--------|--------|--------|
| Working Height (m)  | 4.2    | 5.2    | 6.2    | 7.2    | 8.2    | 9.2    | 10.2   | 11.2   |
| Tower Height (m)    | 3.2    | 4.2    | 5.2    | 6.2    | 7.2    | 8.2    | 9.2    | 10.2   |
| Platform Height (m) | 2.2    | 3.2    | 4.2    | 5.2    | 6.2    | 7.2    | 8.2    | 9.2    |