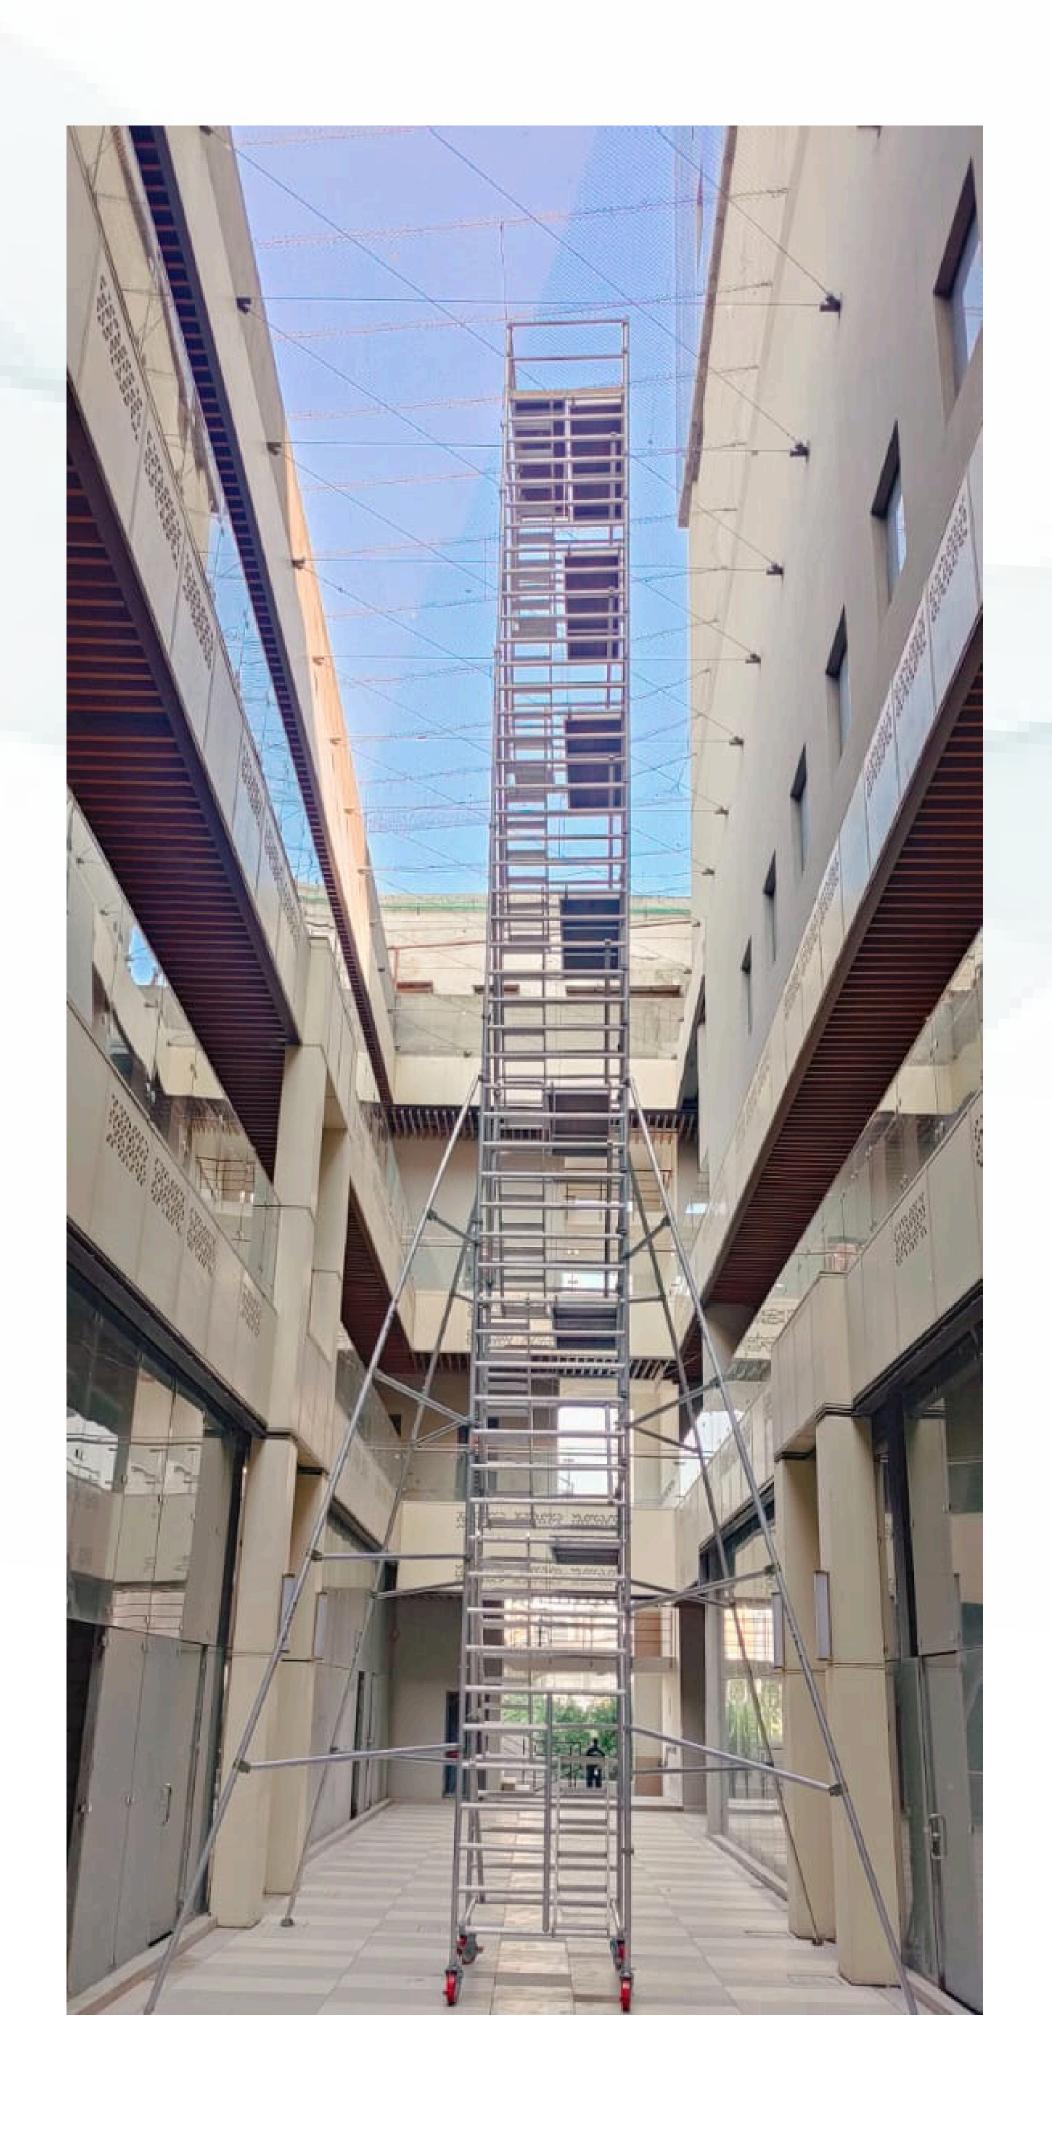

## Extra Reach Scaffolding (1350 mm x 1800 mm)

Single width scaffolding, also known as single scaffolding or bricklayer's scaffolding, is a type of scaffolding commonly used in construction and renovation projects. It consists of a single row of standards (upright poles) which are placed parallel to the wall being worked on. Ledges (horizontal tubes) are then fixed into the standards at regular intervals to provide support for the scaffold boards, creating a working platform for workers to stand on.

| Model No            | PVER192 | PVER202 | PVER212 | PVER222 | PVER232 | PVER242 | PVER252 | PVER262 |
|---------------------|---------|---------|---------|---------|---------|---------|---------|---------|
| Working Height (m)  | 20.2    | 21.2    | 22.2    | 23.2    | 24.2    | 25.2    | 26.2    | 27.2    |
| Tower Height (m)    | 19.2    | 20.2    | 21.2    | 22.2    | 23.2    | 24.2    | 25.2    | 26.2    |
| Platform Height (m) | 18.2    | 19.2    | 20.2    | 21.2    | 22.2    | 23.2    | 24.2    | 25.2    |