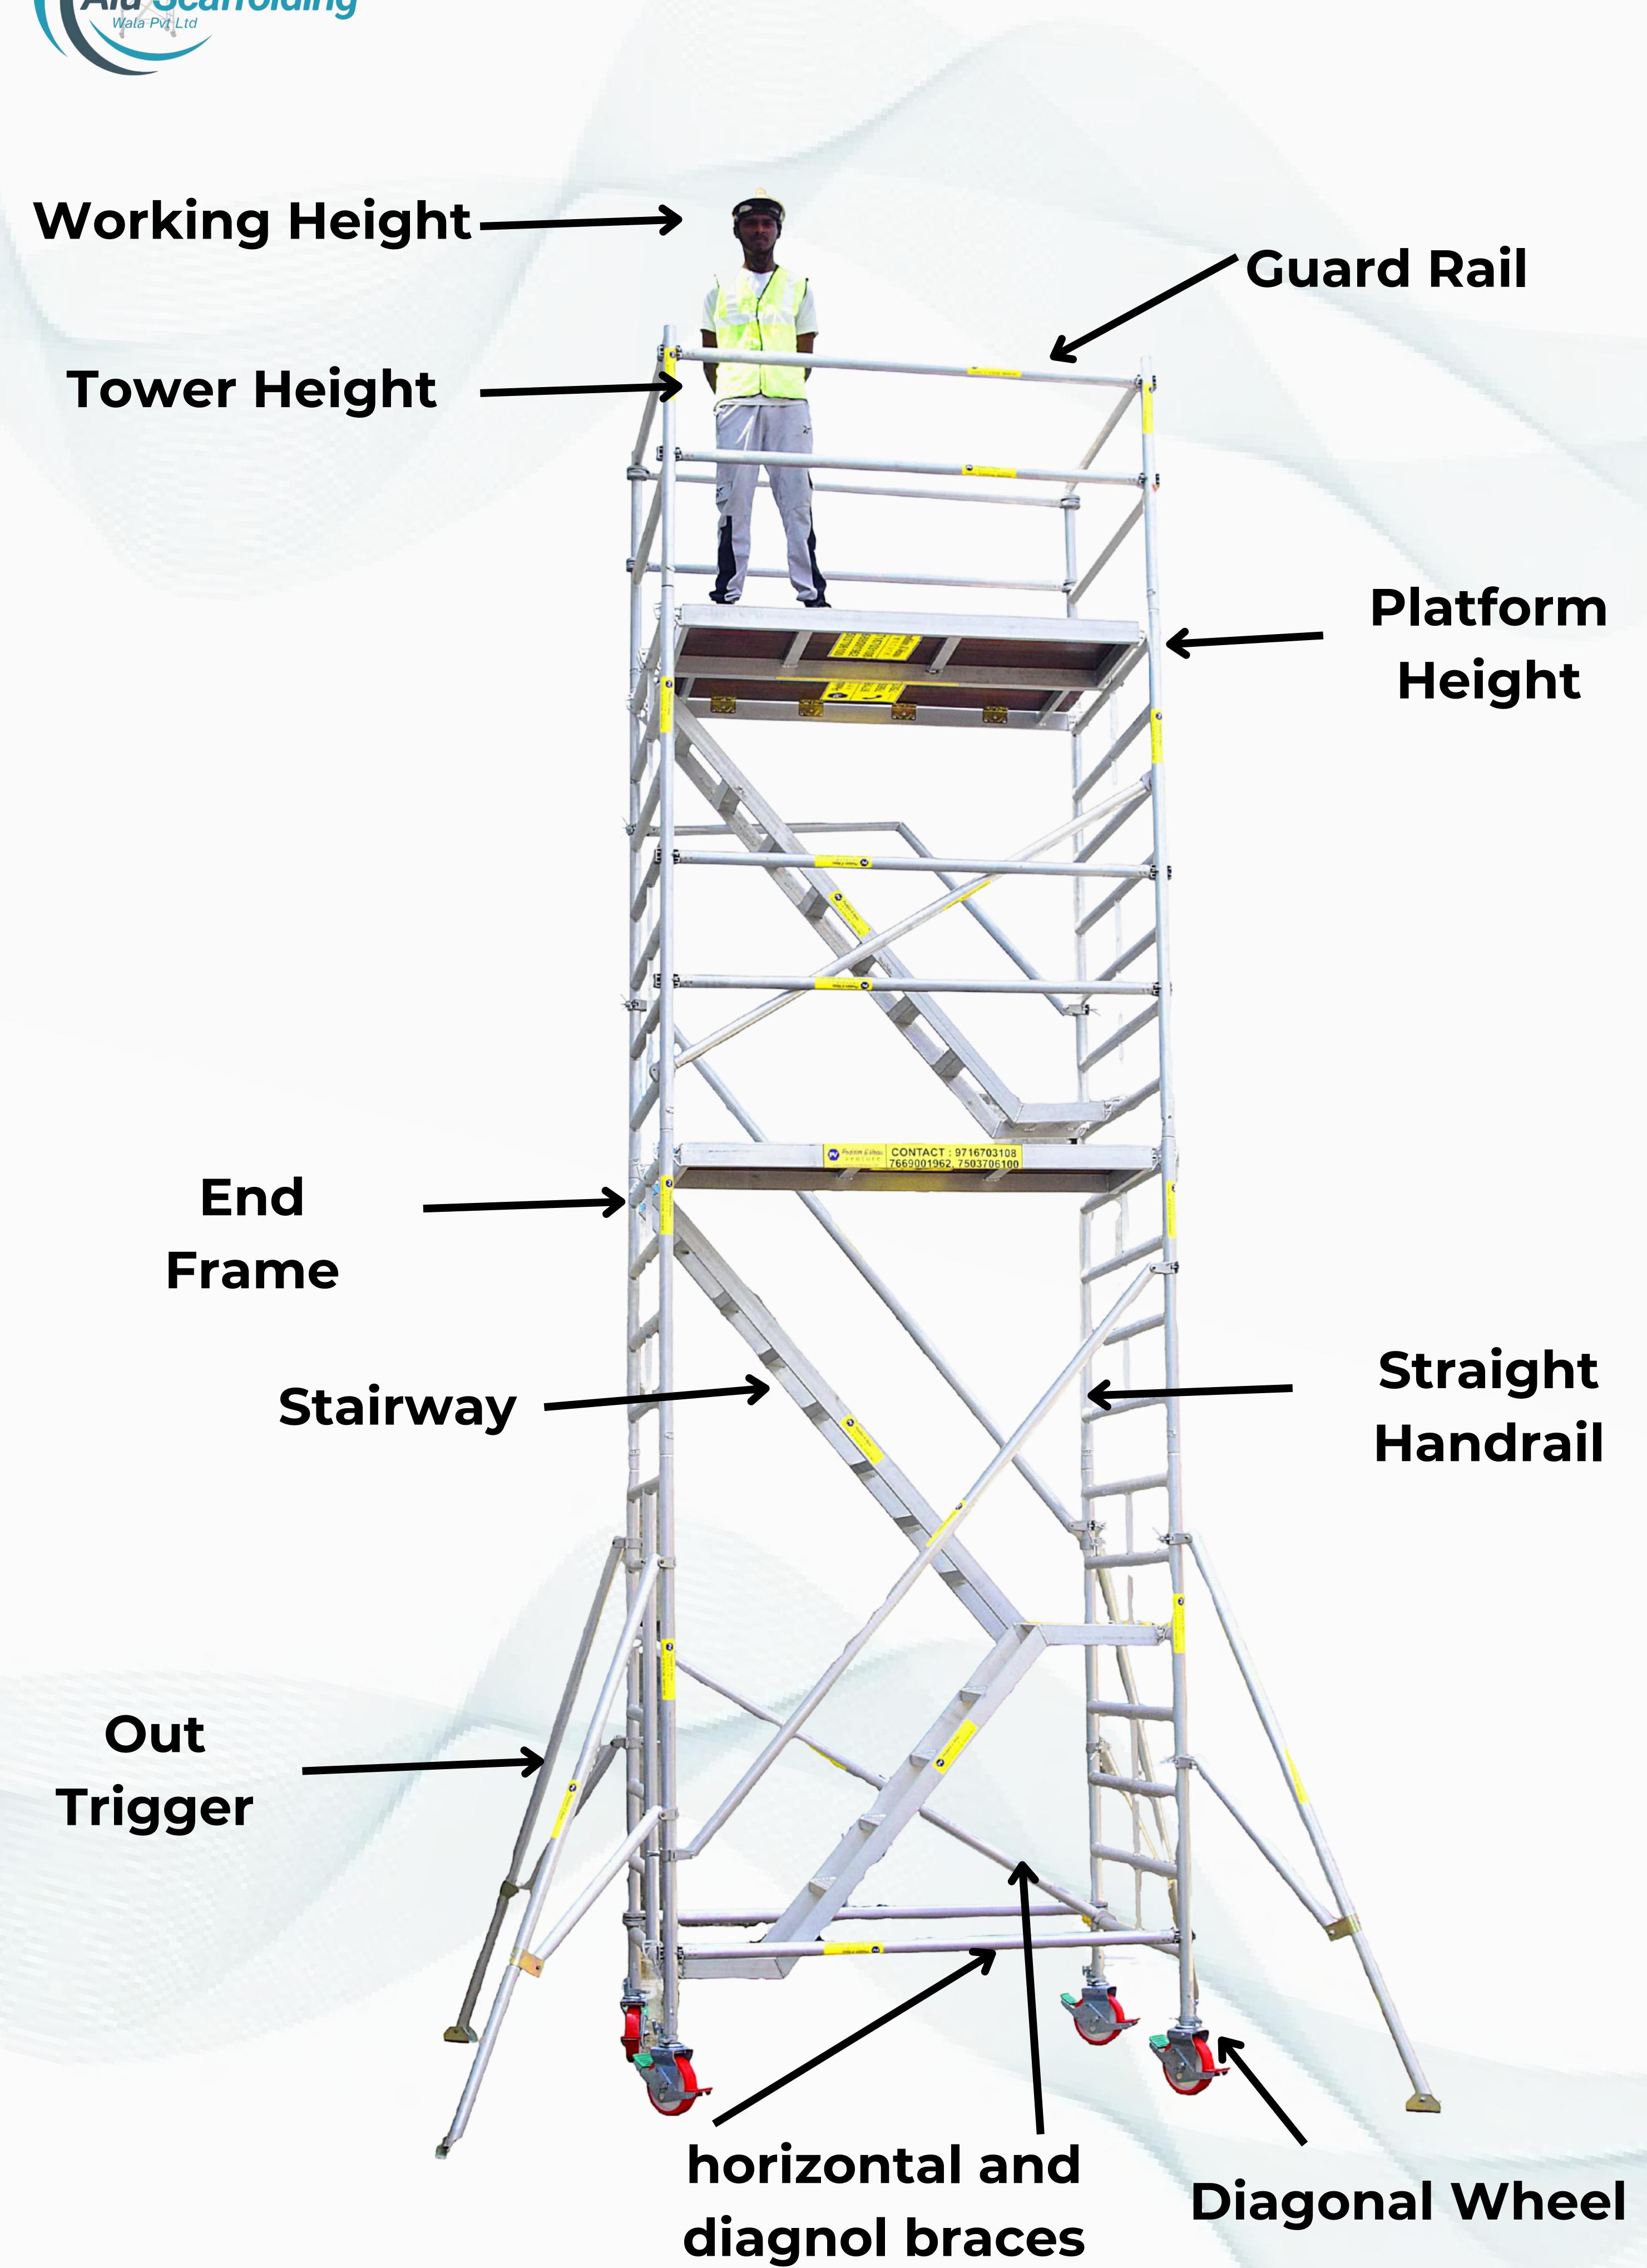

## Stairway Scaffolding (1300 mm x 1800 mm)

Stairway scaffolding, also known as stair tower scaffolding, is a type of scaffolding specifically designed to provide safe access to elevated areas where traditional ladders or straight scaffolding may not be suitable. It is commonly used in construction, renovation, maintenance, and other activities where workers need to access multiple levels of a structure.

#### **Standard Feature**

Stairs Platform Landings

Handrails and Guardrails

Modularity

Safety Features

Accessibility

| Model No            | PVSO32 | PVSO42 | PVS052 | PVS062 | PVS072 | PVS082 | PVS092 | PVS102 |
|---------------------|--------|--------|--------|--------|--------|--------|--------|--------|
| Working Height (m)  | 4.2    | 5.2    | 6.2    | 7.2    | 8.2    | 9.2    | 10.2   | 11.2   |
| Tower Height (m)    | 3.2    | 4.2    | 5.2    | 6.2    | 7.2    | 8.2    | 9.2    | 10.2   |
| Platform Height (m) | 2.2    | 3.2    | 4.2    | 5.2    | 6.2    | 7.2    | 8.2    | 9.2    |