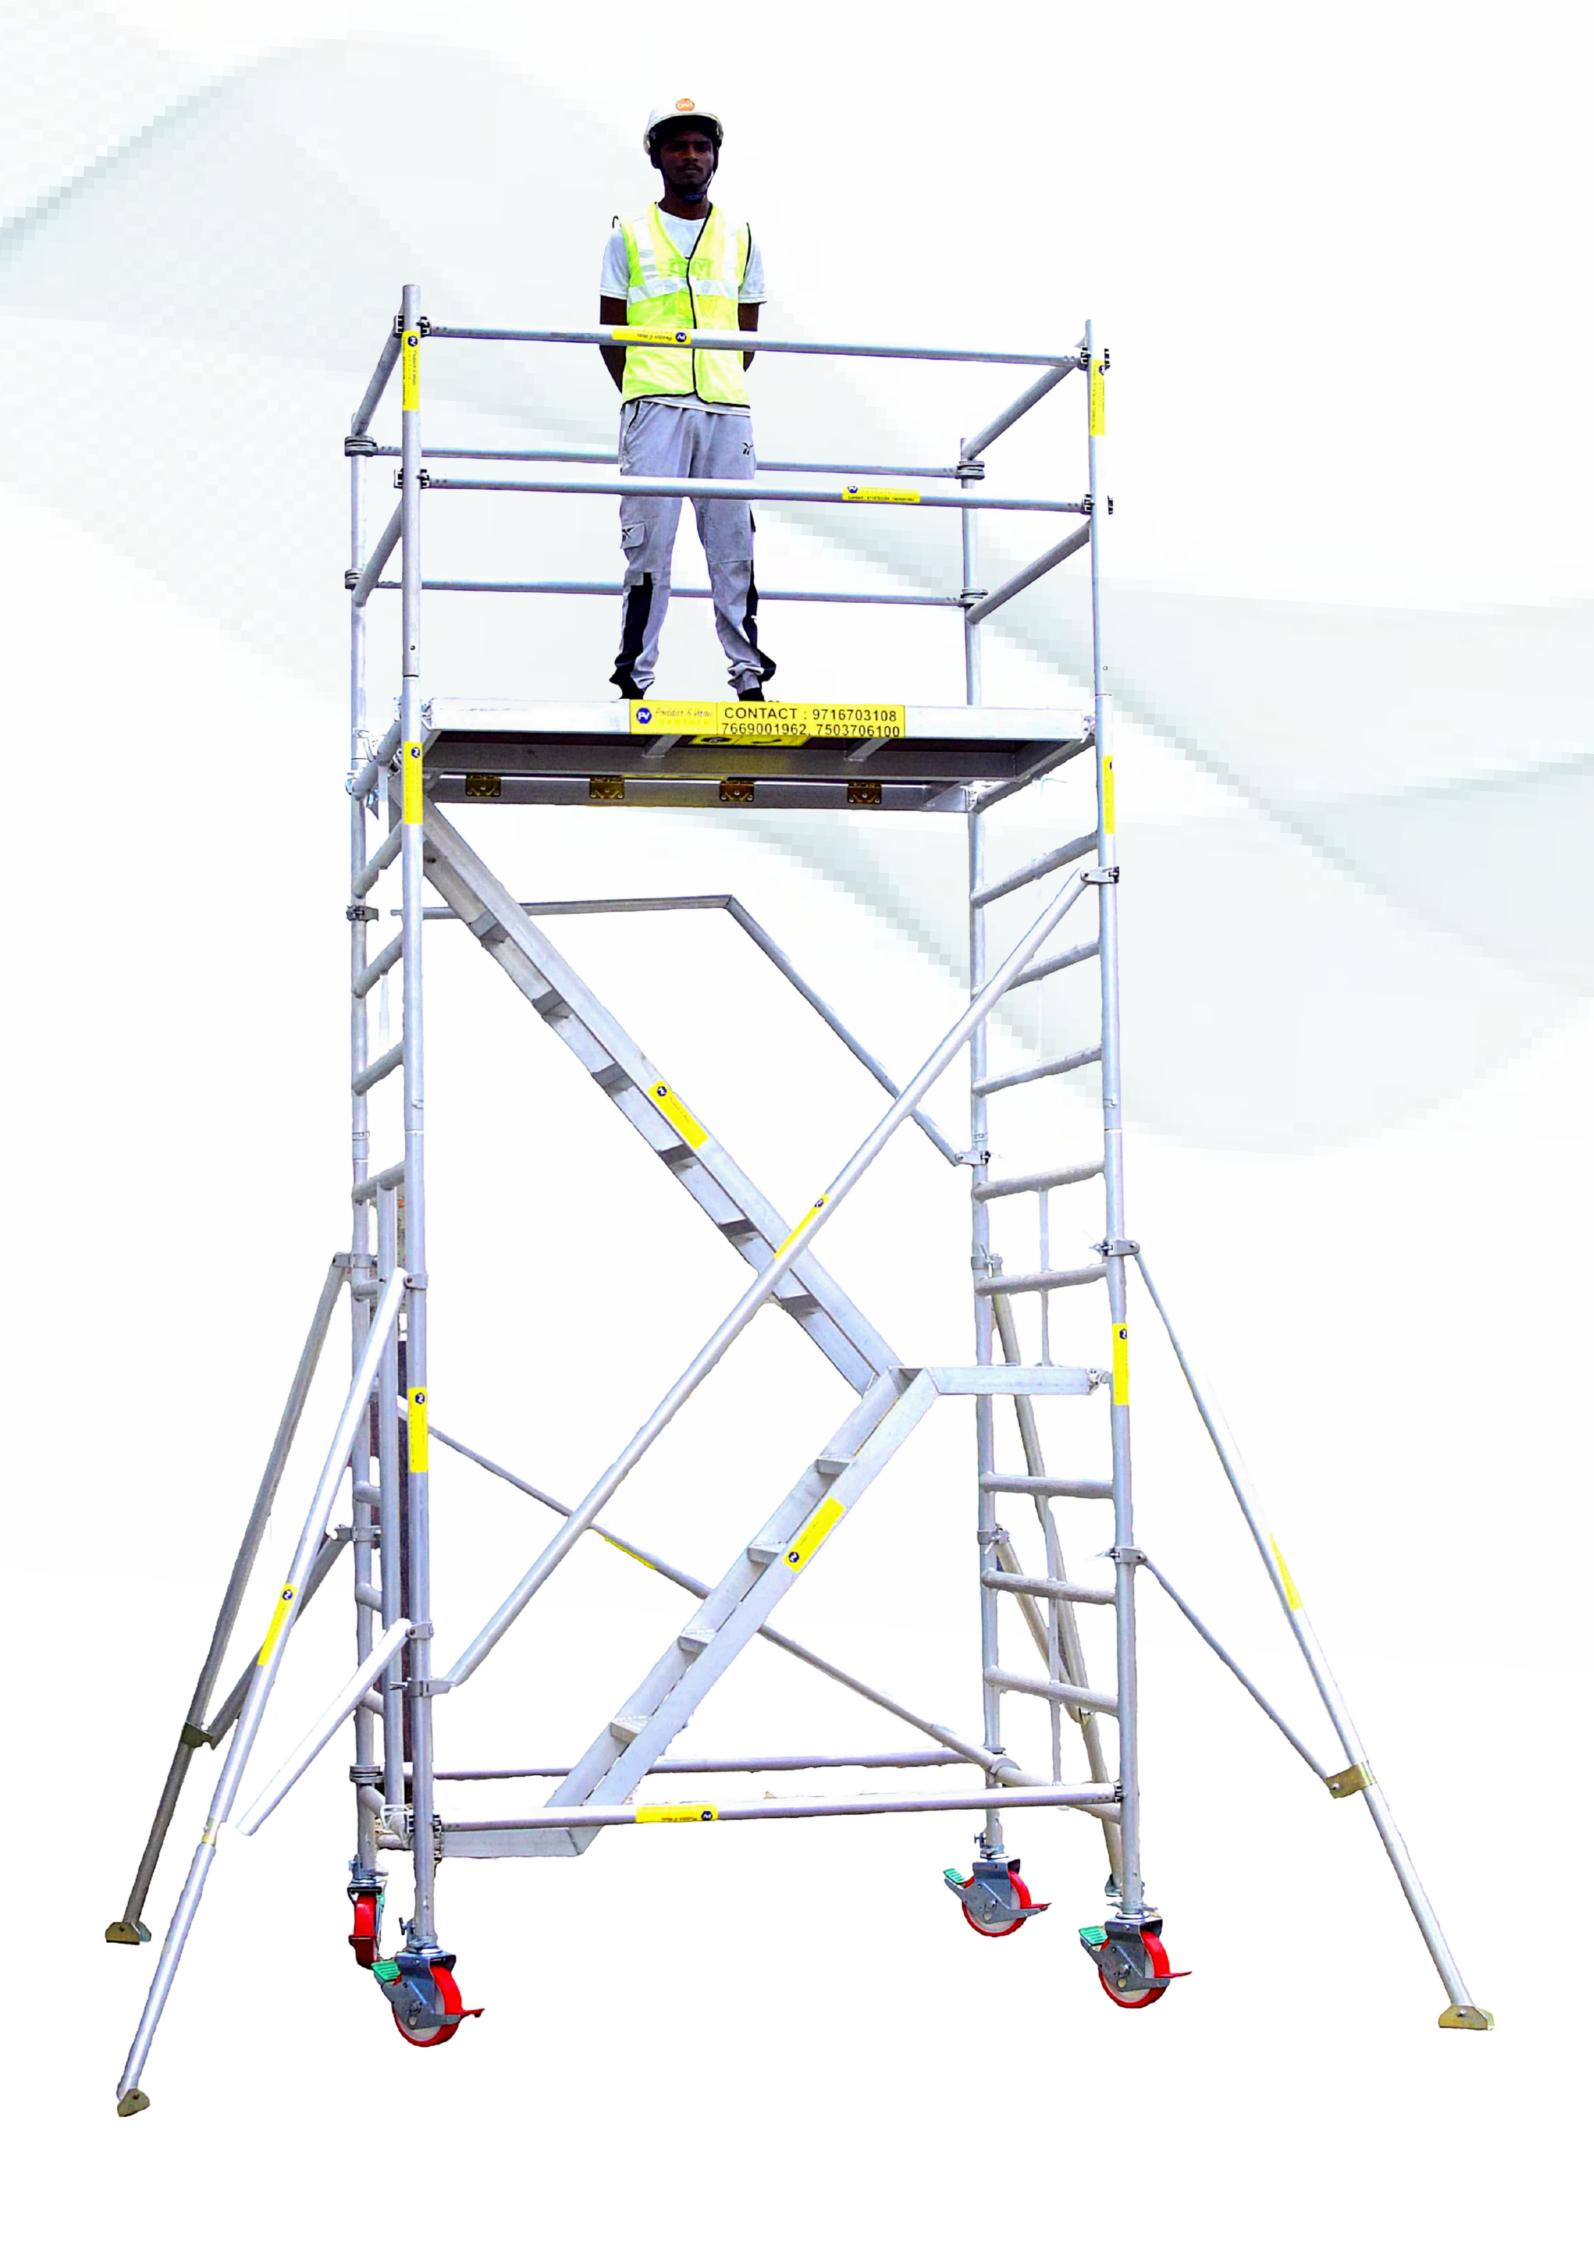

## Stairway Scaffolding (1300 mm x 1800 mm)

Stairway scaffolding, also known as stair tower scaffolding, is a type of scaffolding specifically designed to provide safe access to elevated areas where traditional ladders or straight scaffolding may not be suitable. It is commonly used in construction, renovation, maintenance, and other activities where workers need to access multiple levels of a structure.

#### **Standard Feature**

Stairs Platform Landings

Handrails and Guardrails

Modularity

Safety Features

Accessibility

| Model No            | PVSO32 | PVSO42 | PVS052 | PVS062 | PVS072 | PVS082 | PVS092 | PVS102 |
|---------------------|--------|--------|--------|--------|--------|--------|--------|--------|
| Working Height (m)  | 4.2    | 5.2    | 6.2    | 7.2    | 8.2    | 9.2    | 10.2   | 11.2   |
| Tower Height (m)    | 3.2    | 4.2    | 5.2    | 6.2    | 7.2    | 8.2    | 9.2    | 10.2   |
| Platform Height (m) | 2.2    | 3.2    | 4.2    | 5.2    | 6.2    | 7.2    | 8.2    | 9.2    |