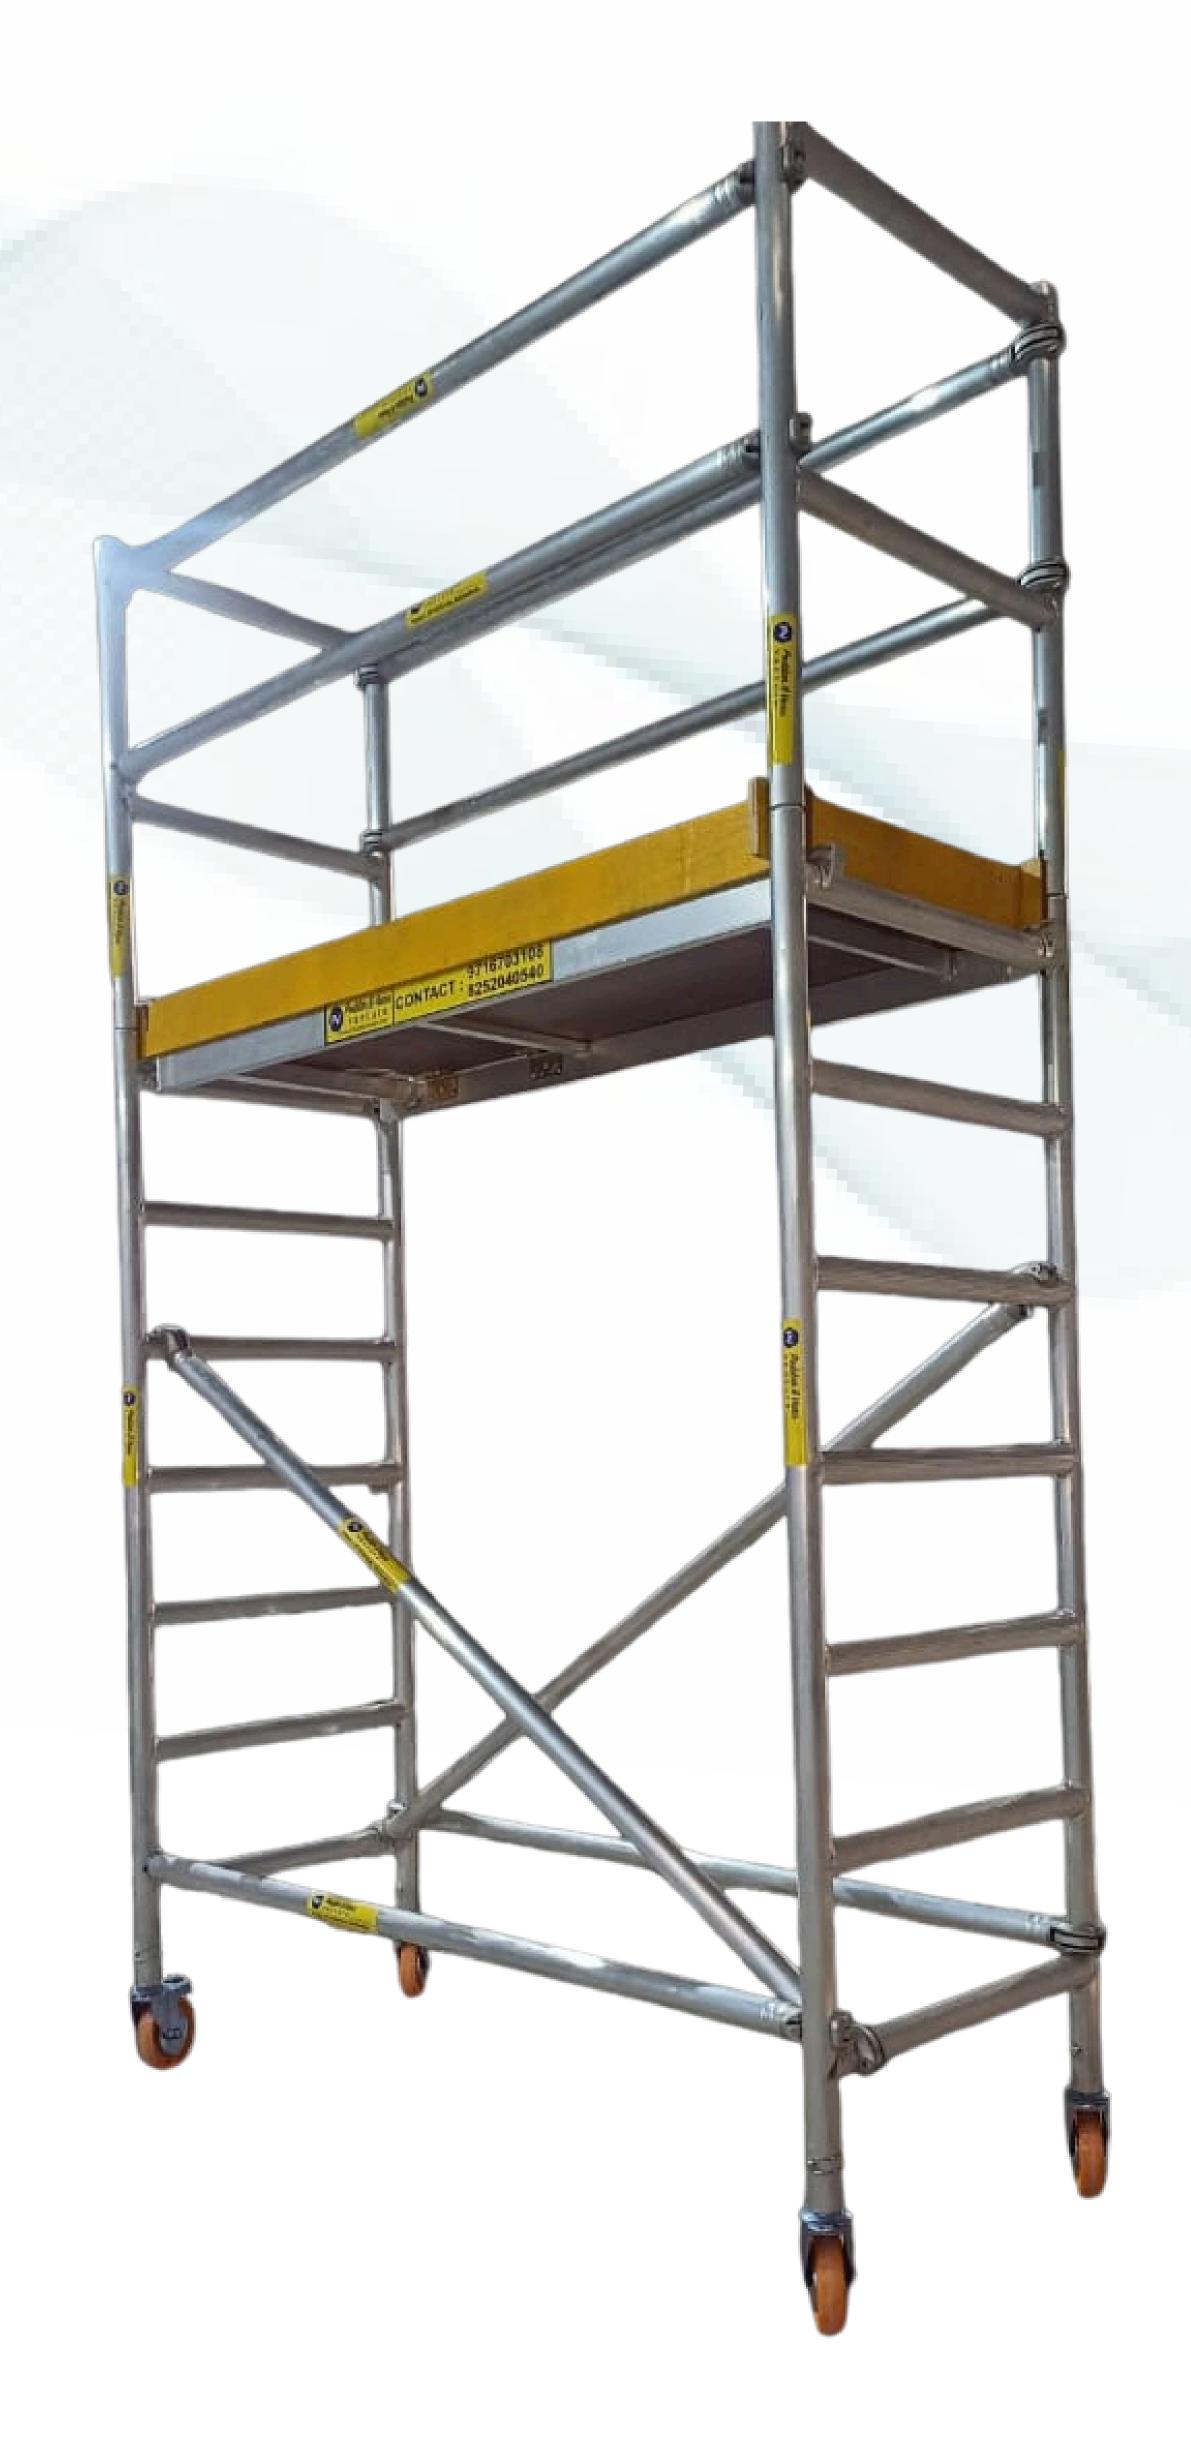

### Narrow Scaffolding (750 mm x 1800 mm)

Narrow-type scaffolding, often used in confined spaces or areas with limited access, typically includes several standard features to ensure safety and functionality.

#### **Standard Feature**

Slim Design Adjustable Height

Non-Slip Surfaces

Mobility

Guardrails

Locking Mechanisms

Compliance with Regulations

| Model No            | PVN022 | PVN032 | PVNO42 | PVN052 | PVN062 | PVN072 | PVN082 |
|---------------------|--------|--------|--------|--------|--------|--------|--------|
| Working Height (m)  | 3.2    | 4.2    | 5.2    | 6.2    | 7.2    | 8.2    | 9.2    |
| Tower Height (m)    | 2.2    | 3.2    | 4.2    | 5.2    | 6.2    | 7.2    | 8.2    |
| Platform Height (m) | 1.2    | 2.2    | 3.2    | 4.2    | 5.2    | 6.2    | 7.2    |